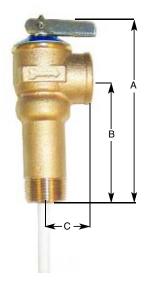

# **Dimensions and Weights**

| Model<br>Number | Size<br>(in./ <i>mm</i> .)   | Element Length (in./mm.)           | CSA<br>Capacity rating<br>Btu/HR | А           | В                 | С                  | Wt. / 100<br>(lbs. / kg.) |
|-----------------|------------------------------|------------------------------------|----------------------------------|-------------|-------------------|--------------------|---------------------------|
| 18C-401         | 1/2 M x 1/2 F<br>15 M x 15 F | 1.44, 3 & 8"<br>37, 76 & 200"      | 15,000                           | 3.25<br>83  | 1.75<br><i>44</i> | 1.13<br><i>2</i> 9 | 64<br>29                  |
| 18C-402         | 3/4 M x 3/4 F<br>20 M x 20 F | 1.44"<br>37<br>3 & 8"<br>76 or 200 | 95,000<br>105,000                | 3.25<br>83  | 1.75<br><i>44</i> | 1.13<br>29         | 64<br>29                  |
| 18C-402X        | 3/4 M x 3/4 F<br>20 M x 20 F | 3"<br>76                           | 105,000                          | 4.51<br>115 | 2.97<br>75        | 1.13<br>29         | 75<br>34                  |